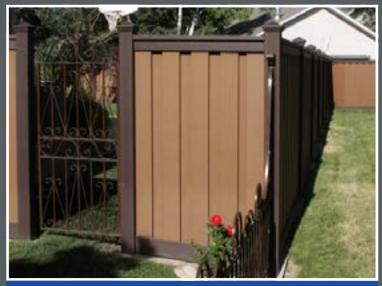

# Split Rail Paddock

3-Rail Split Rail

4-Board Paddock Fence

4-Rail Split Rail Fence

3-Board Paddock Fence

**5-Board Estate Fence** 

3-Rail Split Rail with Wire

**Trex Seclusions Saddle Color** 

**Trex Seclusions Winchester Grey Color** 

Trex Seclusions 2-Tone Saddle & Woodland Brown

**Trex Seclusions Saddle Color** 

**Trex Seclusions Winchester Grey Color** 

Trex Seclusions 2-Tone Saddle & Woodland Brown