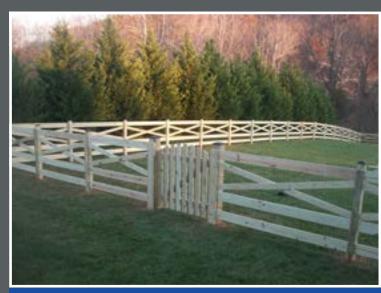

# Split Rail Paddock

3-Rail Split Rail

4-Board Paddock Fence

4-Rail Split Rail Fence

3-Board Paddock Fence

**5-Board Estate Fence** 

3-Rail Split Rail with Wire

**Trex Seclusions Saddle Color** 