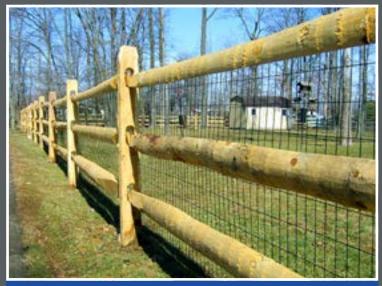

# Split Rail Paddock

3-Rail Split Rail

4-Board Paddock Fence

4-Rail Split Rail Fence

3-Board Paddock Fence

**5-Board Estate Fence** 

3-Rail Split Rail with Wire

**Trex Seclusions Saddle Color** 