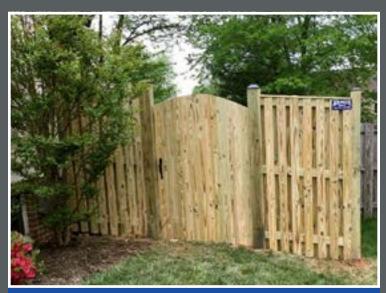

## **Wood Privacy**

Cedar Board on Board with Cedar Caps

Solid Board with Arch top on Gothic Post

**Board on Board with Arch Top Gate** 

Solid Board with Arch Top Gate

**Solid Board with Lattice Topper** 

**Pressure Treated Board on Board** 