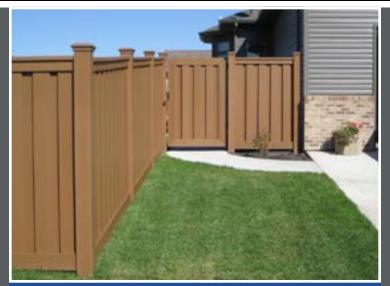

**Trex Seclusions Winchester Grey Color** 

Trex Seclusions 2-Tone Saddle & Woodland Brown

**Trex Seclusions Saddle Color** 

**Trex Seclusions Winchester Grey Color** 

Trex Seclusions 2-Tone Saddle & Woodland Brown