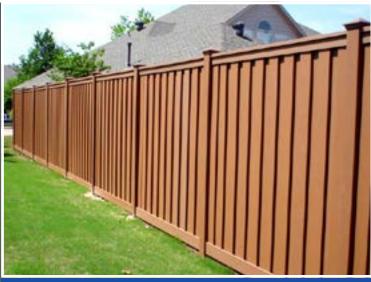

# Split Rail Paddock

3-Rail Split Rail

4-Board Paddock Fence

4-Rail Split Rail Fence

3-Board Paddock Fence

**5-Board Estate Fence** 

3-Rail Split Rail with Wire

**Trex Seclusions Saddle Color** 

**Trex Seclusions Winchester Grey Color** 

Trex Seclusions 2-Tone Saddle & Woodland Brown

**Trex Seclusions Saddle Color** 

**Trex Seclusions Winchester Grey Color** 

Trex Seclusions 2-Tone Saddle & Woodland Brown