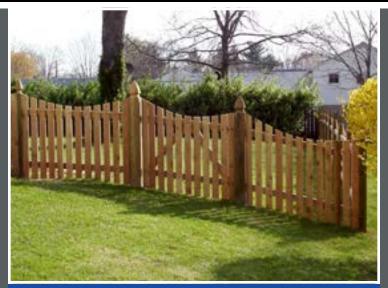

#### **Wood Picket**

**Dip Top Picket on Gotihc Post** 

**Colonial Gothic Picket on Gothic Post** 

Dog Ear Picket with Dip Top

Dip Top Picket on Gothic Post