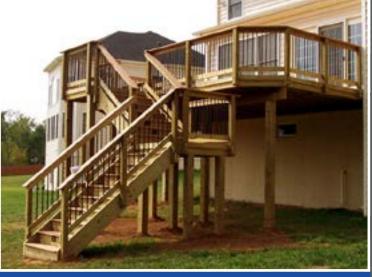

## **Decks and Patios**

**Custom Patio** 

**Custom Steps** 

Screen Porch with Deck

**Custom Patio with Seating Wall** 

**Screen Porch with Deck** 

**Classic Pressure Treated Deck** 