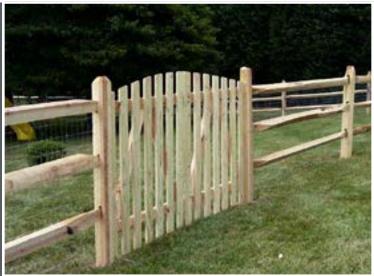

#### **Wood Picket**

**Dip Top Picket on Gotihc Post** 

**Colonial Gothic Picket on Gothic Post** 

Dog Ear Picket with Dip Top

Dip Top Picket on Gothic Post