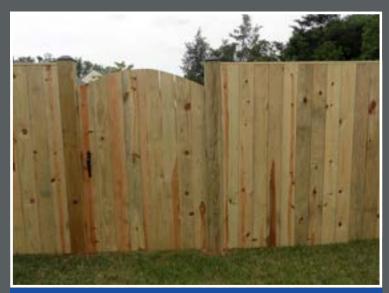

## **Wood Privacy**

Cedar Board on Board with Cedar Caps

Solid Board with Arch top on Gothic Post

**Board on Board with Arch Top Gate** 

Solid Board with Arch Top Gate

**Solid Board with Lattice Topper** 

**Pressure Treated Board on Board** 