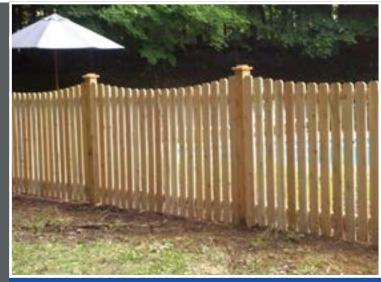

#### **Wood Picket**

**Dip Top Picket on Gotihc Post** 

**Colonial Gothic Picket on Gothic Post** 

Dog Ear Picket with Dip Top

Dip Top Picket on Gothic Post