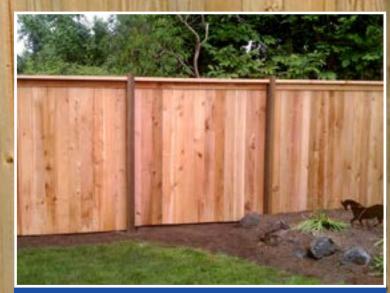

## **Wood Privacy**

Cedar Board on Board with Cedar Caps

Solid Board with Arch top on Gothic Post

**Board on Board with Arch Top Gate** 

Solid Board with Arch Top Gate

**Solid Board with Lattice Topper** 

**Pressure Treated Board on Board** 

**Black Chainlink on Galvanized Frame** 

3-Board Paddock Fence

**Ornamental Aluminum** 

**Ornamental Entry Gate** 

Cusotm Cedar Solid Board Fence

ArmorFenceCo.com Info@ArmorFenceCo.com