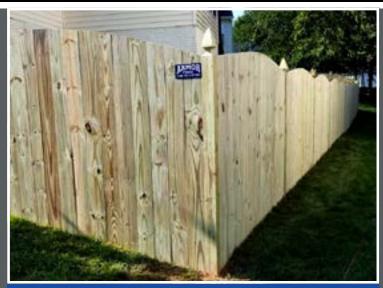

## **Wood Privacy**

Cedar Board on Board with Cedar Caps

Solid Board with Arch top on Gothic Post

**Board on Board with Arch Top Gate** 

Solid Board with Arch Top Gate

**Solid Board with Lattice Topper** 

**Pressure Treated Board on Board** 