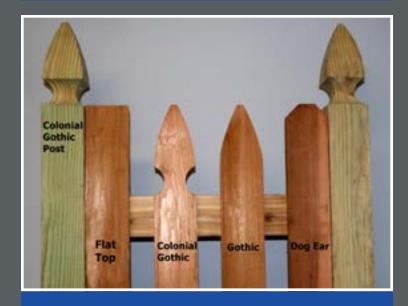

#### **Wood Picket**

**Dip Top Picket on Gotihc Post** 

**Colonial Gothic Picket on Gothic Post** 

Dog Ear Picket with Dip Top

Dip Top Picket on Gothic Post