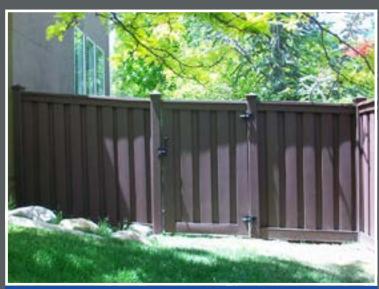

# Split Rail Paddock

3-Rail Split Rail

4-Board Paddock Fence

4-Rail Split Rail Fence

3-Board Paddock Fence

**5-Board Estate Fence** 

3-Rail Split Rail with Wire

**Trex Seclusions Saddle Color** 

**Trex Seclusions Winchester Grey Color** 

Trex Seclusions 2-Tone Saddle & Woodland Brown

**Trex Seclusions Saddle Color** 

**Trex Seclusions Winchester Grey Color** 

Trex Seclusions 2-Tone Saddle & Woodland Brown