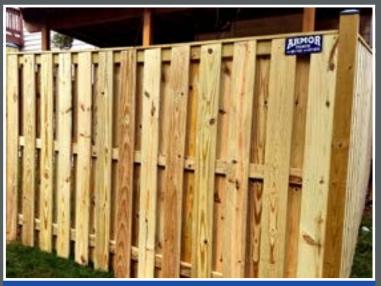

## **Wood Privacy**

Cedar Board on Board with Cedar Caps

Solid Board with Arch top on Gothic Post

**Board on Board with Arch Top Gate** 

Solid Board with Arch Top Gate

**Solid Board with Lattice Topper** 

**Pressure Treated Board on Board** 