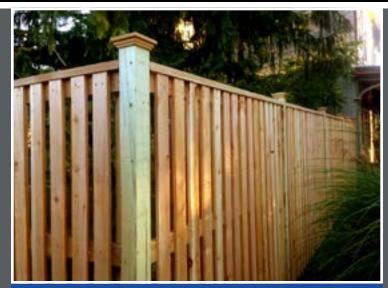

## **Wood Privacy**

Cedar Board on Board with Cedar Caps

Solid Board with Arch top on Gothic Post

**Board on Board with Arch Top Gate** 

Solid Board with Arch Top Gate

**Solid Board with Lattice Topper** 

**Pressure Treated Board on Board** 