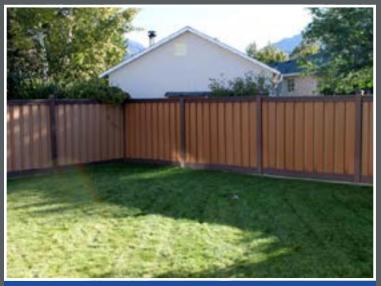

# Split Rail Paddock

3-Rail Split Rail

4-Board Paddock Fence

4-Rail Split Rail Fence

3-Board Paddock Fence

**5-Board Estate Fence** 

3-Rail Split Rail with Wire

**Trex Seclusions Saddle Color** 

**Trex Seclusions Winchester Grey Color** 

Trex Seclusions 2-Tone Saddle & Woodland Brown

**Trex Seclusions Saddle Color** 

**Trex Seclusions Winchester Grey Color** 

Trex Seclusions 2-Tone Saddle & Woodland Brown