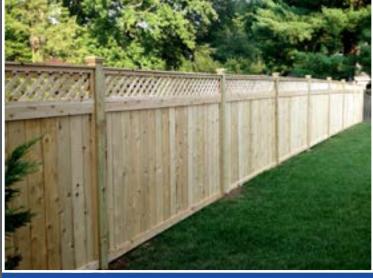

## **Wood Privacy**

Cedar Board on Board with Cedar Caps

Solid Board with Arch top on Gothic Post

**Board on Board with Arch Top Gate** 

Solid Board with Arch Top Gate

**Solid Board with Lattice Topper** 

**Pressure Treated Board on Board** 