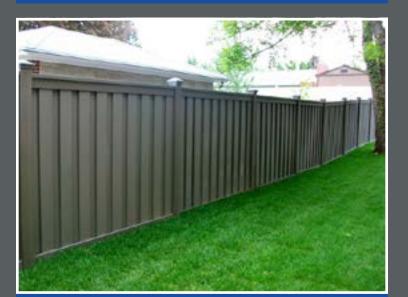

**Trex Seclusions Winchester Grey Color** 

Trex Seclusions 2-Tone Saddle & Woodland Brown

**Trex Seclusions Saddle Color** 

**Trex Seclusions Winchester Grey Color** 

Trex Seclusions 2-Tone Saddle & Woodland Brown