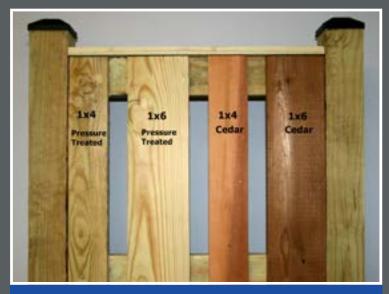

## **Wood Privacy**

Cedar Board on Board with Cedar Caps

Solid Board with Arch top on Gothic Post

**Board on Board with Arch Top Gate** 

Solid Board with Arch Top Gate

**Solid Board with Lattice Topper** 

**Pressure Treated Board on Board** 