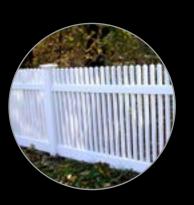

BBB

Narrow Space Straight Top Heights: 3', 4', 5' & 6' Width: 8' Colors: Solid or Two-Tone

Narrow Space Dip Top Heights: 3', 4', 5' & 6' Width: 8' Colors: Solid or Two-Tone

Classic Picket Heights: 4', 5' & 6' Width: 8' Colors: Solid or Two-Tone

Classic Picket Dip Top Heights: 5' & 6' Width: 8' Colors: Solid or Two-Tone

1.75" Picket Space

P

2" Picket Space

Wide Space Straight Top Heights: 3', 4', 5' & 6' Width: 8' Colors: Solid or Two-Tone

Wide Space Dip Top Heights: 3', 4', 5' & 6' Width: 8' Colors: Solid or Two-Tone