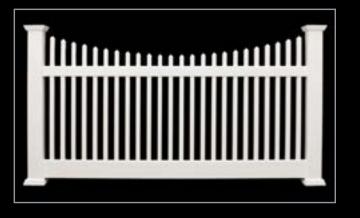

Classic Picket Dip Top Heights: 5' & 6' Width: 8' Colors: Solid or Two-Tone

1.75" Picket Space

P

2" Picket Space

Wide Space Straight Top Heights: 3', 4', 5' & 6' Width: 8' Colors: Solid or Two-Tone

Wide Space Dip Top Heights: 3', 4', 5' & 6' Width: 8' Colors: Solid or Two-Tone