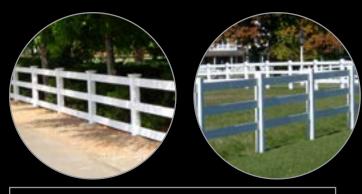

Wide Space Heights: 4' Width: 6' and 8' Colors: Solid or Two-Tone

Paddock Heights: 3', 4' & 5' Width: 8' Available with 2, 3 or 4 Rails

Post Caps

Paddock Estate Heights: 3', 4' & 5' Width: 8' Available with 4, 5 & 6 Rails