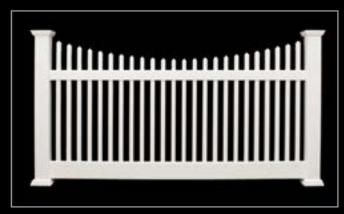

Classic Picket Dip Top Heights: 5' & 6' Width: 8' Colors: Solid or Two-Tone

1.75" Picket Space

P

2" Picket Space

Wide Space Straight Top Heights: 3', 4', 5' & 6' Width: 8' Colors: Solid or Two-Tone

Wide Space Dip Top Heights: 3', 4', 5' & 6' Width: 8' Colors: Solid or Two-Tone