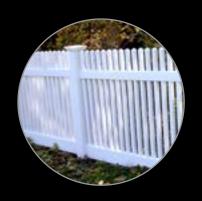

BBB

Narrow Space Straight Top Heights: 3', 4', 5' & 6' Width: 8' Colors: Solid or Two-Tone

Narrow Space Dip Top Heights: 3', 4', 5' & 6' Width: 8' Colors: Solid or Two-Tone

Classic Picket Heights: 4', 5' & 6' Width: 8' Colors: Solid or Two-Tone

Classic Picket Dip Top Heights: 5' & 6' Width: 8' Colors: Solid or Two-Tone

1.75" Picket Space

P

2" Picket Space

Wide Space Straight Top Heights: 3', 4', 5' & 6' Width: 8' Colors: Solid or Two-Tone

Wide Space Dip Top Heights: 3', 4', 5' & 6' Width: 8' Colors: Solid or Two-Tone