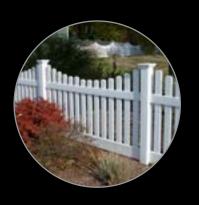

Wide Space Heights: 4' Width: 6' and 8' Colors: Solid or Two-Tone

Paddock Heights: 3', 4' & 5' Width: 8' Available with 2, 3 or 4 Rails

Post Caps

Paddock Estate Heights: 3', 4' & 5' Width: 8' Available with 4, 5 & 6 Rails