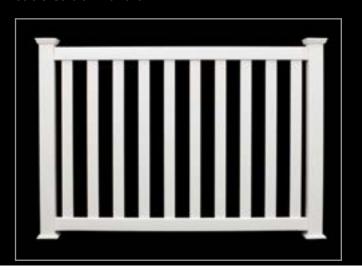

BBB

Narrow Space Straight Top Heights: 3', 4', 5' & 6' Width: 8' Colors: Solid or Two-Tone

Narrow Space Dip Top Heights: 3', 4', 5' & 6' Width: 8' Colors: Solid or Two-Tone

Classic Picket Heights: 4', 5' & 6' Width: 8' Colors: Solid or Two-Tone