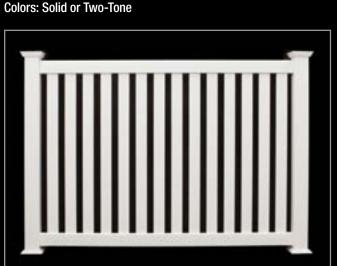

BBB

Narrow Space Straight Top Heights: 3', 4', 5' & 6' Width: 8' Colors: Solid or Two-Tone

Narrow Space Dip Top Heights: 3', 4', 5' & 6' Width: 8' Colors: Solid or Two-Tone

Classic Picket Heights: 4', 5' & 6' Width: 8' Colors: Solid or Two-Tone