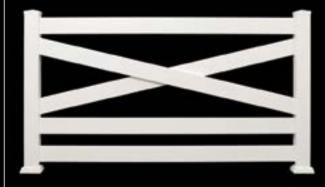

Wide Space Heights: 4' Width: 6' and 8' Colors: Solid or Two-Tone

Paddock Heights: 3', 4' & 5' Width: 8' Available with 2, 3 or 4 Rails

Post Caps

Paddock Estate Heights: 3', 4' & 5' Width: 8' Available with 4, 5 & 6 Rails