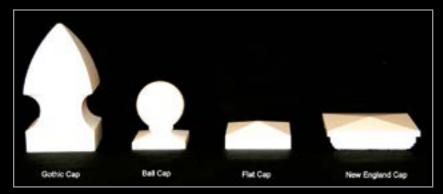

: 3', 4', 5' & 6' Width: 8' Colors: Solid or Two-Tone



Classic Picket Heights: 4', 5' & 6' Width: 8' Colors: Solid or Two-Tone



Classic Picket Dip Top Heights: 5' & 6' Width: 8' Colors: Solid or Two-Tone



1.75" Picket Space



P

2" Picket Space



Wide Space Straight Top Heights: 3', 4', 5' & 6' Width: 8' Colors: Solid or Two-Tone



Wide Space Dip Top Heights: 3', 4', 5' & 6' Width: 8' Colors: Solid or Two-Tone



Narrow Space Heights: 4' Width: 6' and 8' Colors: Solid or Two-Ton



**Closed Picket Fencing – Pool Code Fence** 

Wide Space can be customized to 4.5, 5' 6' tall. Also available in 6' sections

3" Picket Space



Wide Space Heights: 4' Width: 6' and 8' Colors: Solid or Two-Tone









Paddock Heights: 3', 4' & 5' Width: 8' Available with 2, 3 or 4 Rails



Post Caps







Paddock Estate Heights: 3', 4' & 5' Width: 8' Available with 4, 5 & 6 Rails

Entrust your project to the company that has been erecting fencing for more than 30 years. Each of our fence designs is fully customized, resulting in a finished project that responds to your privacy and aesthetic needs. Equally important, all of our fencing comes with a 20-year, non-prorated warranty and is constructed with high quality virgin vinyl. While our pricing may be comparable to our competitors, you'll enjoy a level of design support and customer satisfaction that you will appreciate now and in the years ahead.

## Picket Caps