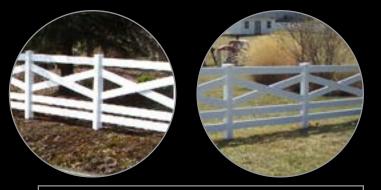

Wide Space Heights: 4' Width: 6' and 8' Colors: Solid or Two-Tone

Paddock Heights: 3', 4' & 5' Width: 8' Available with 2, 3 or 4 Rails

Post Caps

Paddock Estate Heights: 3', 4' & 5' Width: 8' Available with 4, 5 & 6 Rails