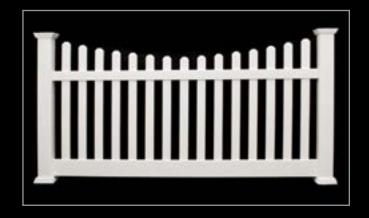

Classic Picket Dip Top Heights: 5' & 6' Width: 8' Colors: Solid or Two-Tone

1.75" Picket Space

P

2" Picket Space

Wide Space Straight Top Heights: 3', 4', 5' & 6' Width: 8' Colors: Solid or Two-Tone

Wide Space Dip Top Heights: 3', 4', 5' & 6' Width: 8' Colors: Solid or Two-Tone