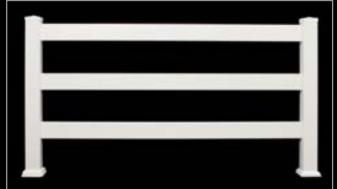

Wide Space Heights: 4' Width: 6' and 8' Colors: Solid or Two-Tone

Paddock Heights: 3', 4' & 5' Width: 8' Available with 2, 3 or 4 Rails

Post Caps

Paddock Estate Heights: 3', 4' & 5' Width: 8' Available with 4, 5 & 6 Rails